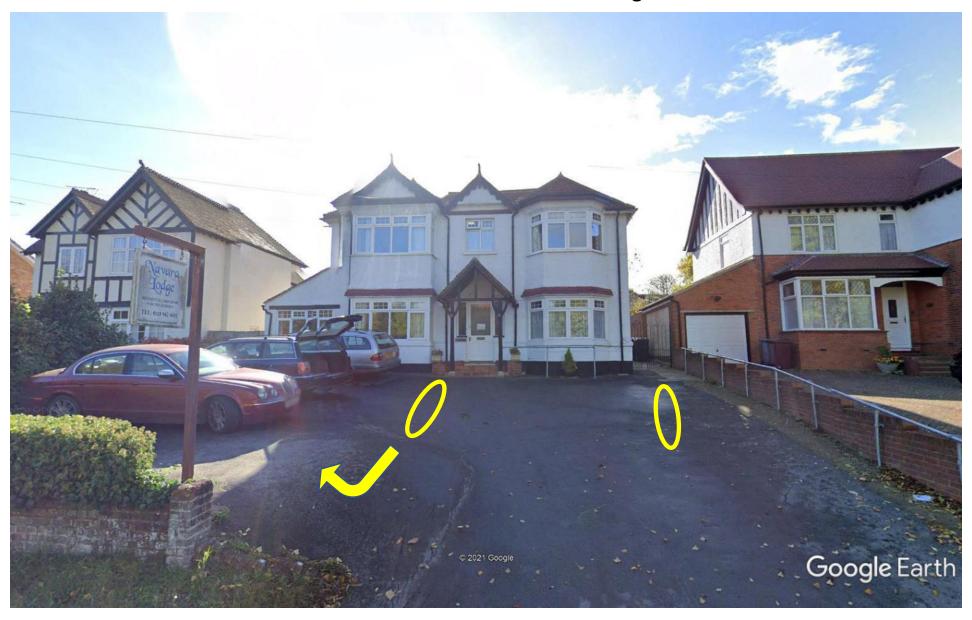

MOORLANDS REST HOME – Tilehurst – Reading Area

CAUTION: Unknown drive, suggest park on road pending contact with Manager

NAVARA LODGE – Tilehurst – Reading Area

CAUTION: Upward sloping drive, suggest park uphill or reverse into parking bay