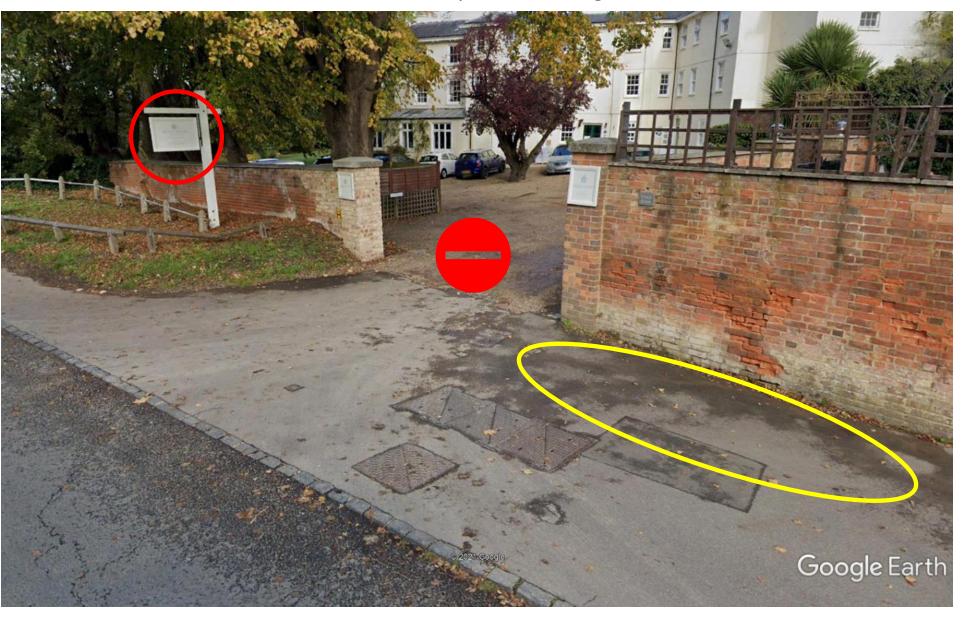

THE HOLLIES NURSING CARE HOME – Burghfield Common – Reading Area

NOTE: Gravel drive in half circle. Use small hardstanding at both entrance and exit

BELAMIE GABLES – Spencers Wood – Wokingham Area

CAUTION: Park motorcycles in yellow circle - Don't ride into deep gravel