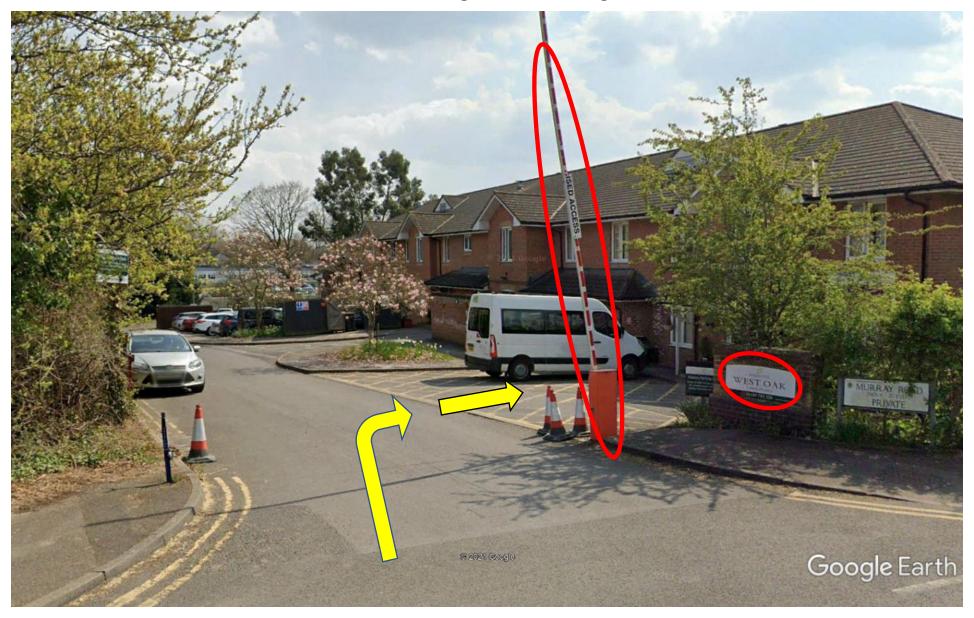

WARREN LODGE – Finchampstead – Wokingham Area

CAUTION: Turn left into Warren Lodge, do not continue past entrance

WEST OAK – Wokingham – Wokingham Area

CAUTION: Barrier! Turn right after barrier to Care Home entrance