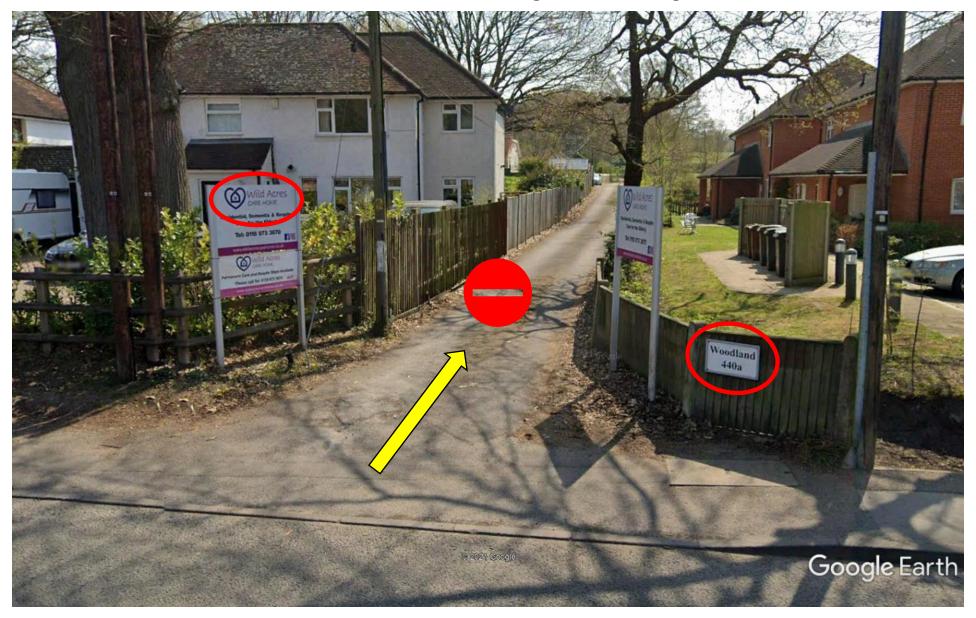

WILD ACRES CARE HOME – Wokingham – Wokingham Area

CAUTION: Narrow drive, no turning room before deep gravel. Suggest park motorcycles on road and walk

WOODBURY HOUSE – Farley Hill – Wokingham Area

CAUTION: Care Home ¼ mile down unnamed & unlit lane but well paved, NOT down Jouldings Lane