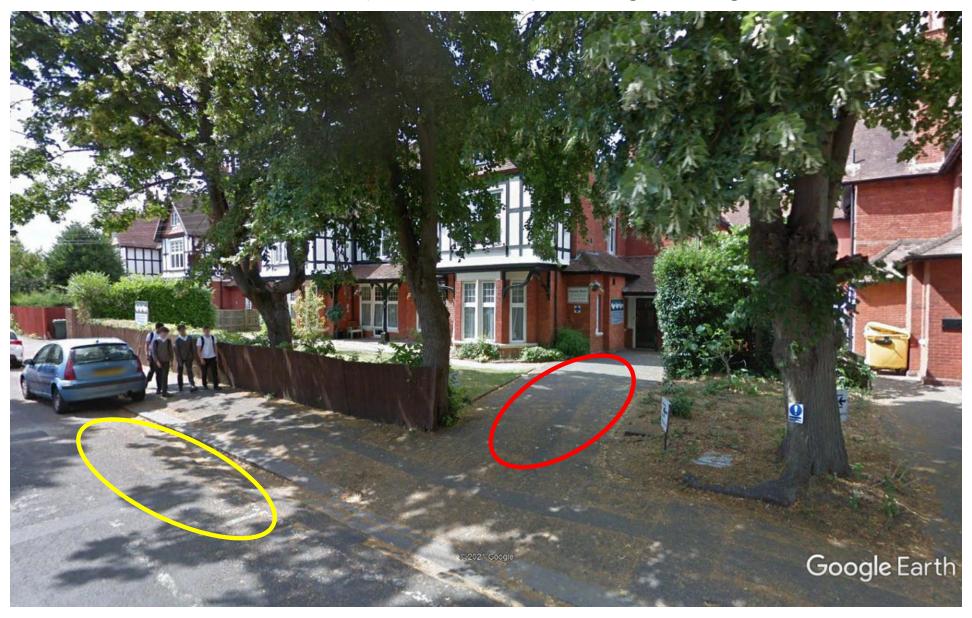

FLORENCE HOUSE (JASMINE HOUSE) — Reading — Reading Area

CAUTION: Small drive, limited turning circle – Suggest park on road

LIFECARE CORPORATION — Reading — Reading Area

CAUTION: Gravel drive, suggest park on road, DO NOT block wheelchair access