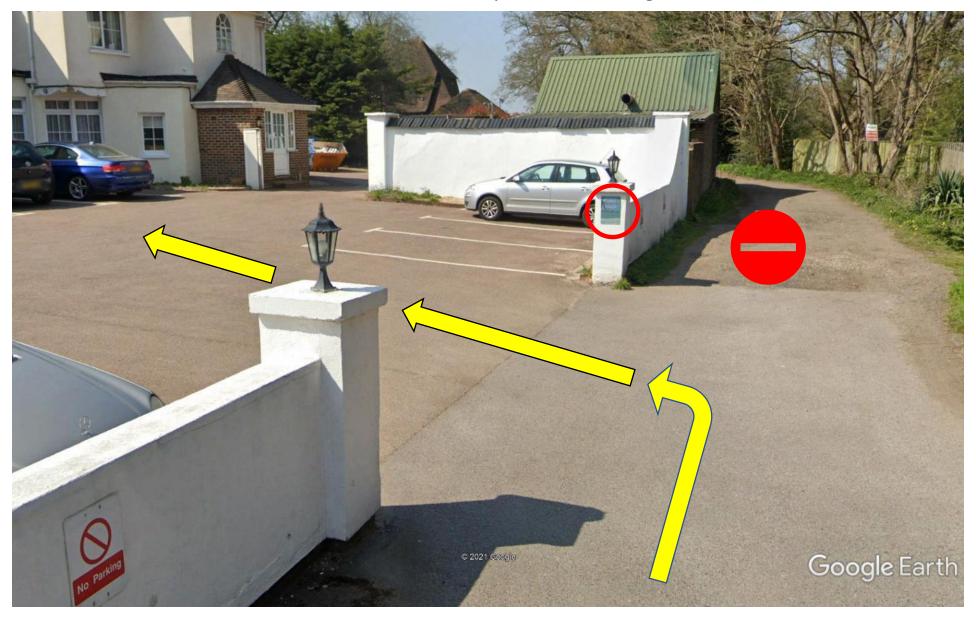

BRIDGE HOUSE – Twyford – Wokingham Area

CAUTION: Entire car park is light gravel with a slope. Suggest park motorcycles in yellow circle

LORD HARRIS COURT – Sindlesham – Wokingham Area

CAUTION: Keep to right of Masonic Hall, and left of building site which spills over into courtyard of Care Home