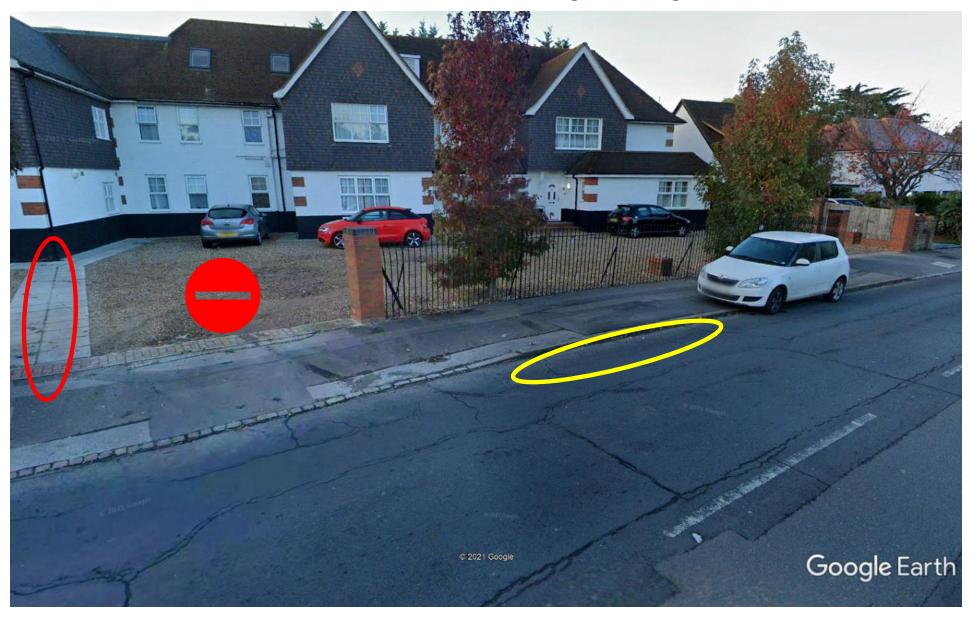

MOORLANDS REST HOME – Tilehurst – Reading Area

CAUTION: Unknown drive, suggest park on road pending contact with Manager

NAVARA LODGE – Tilehurst – Reading Area

CAUTION: Upward sloping drive, suggest park uphill or reverse into parking bay