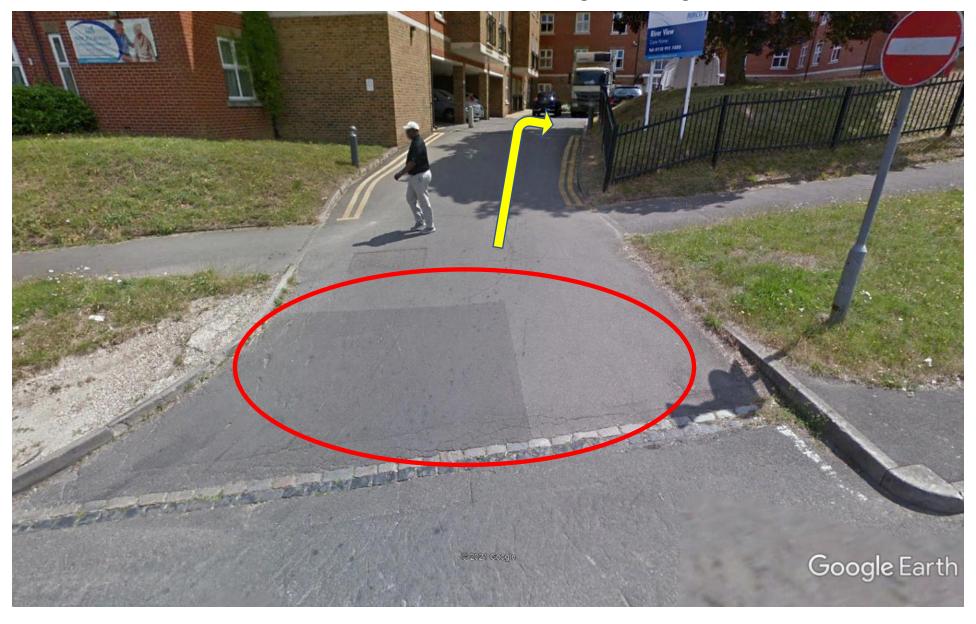

PARSONS GRANGE – Shinfield – Reading Area

NOTE: Sat Nav waypoint at yellow circle, Care Home entrance 100 yards on

RIVER VIEW CARE CENTRE – Reading – Reading Area

NOTE: Sharp upward slope leading to large, flat car park