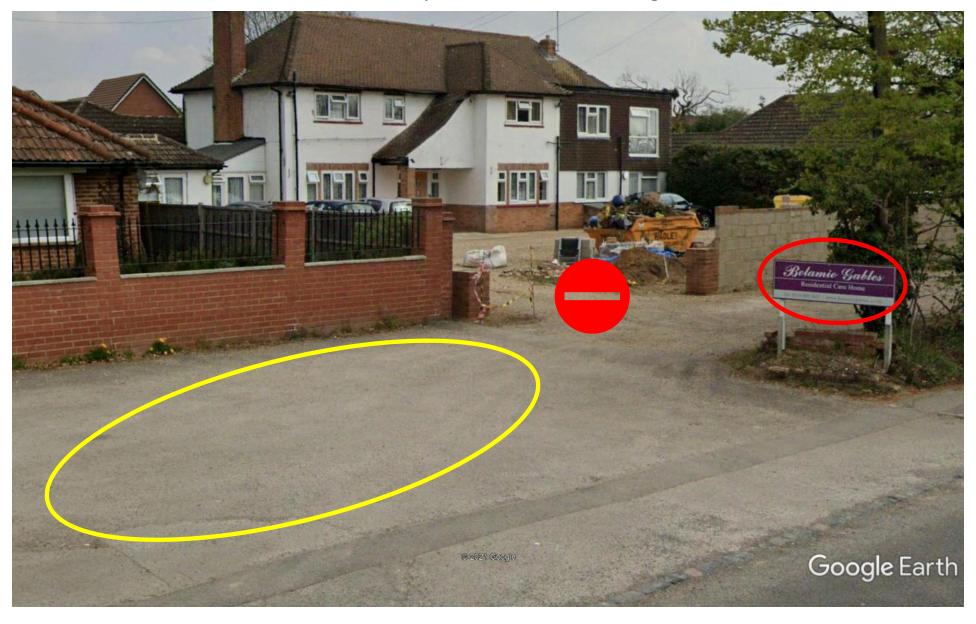

THE HOLLIES NURSING CARE HOME – Burghfield Common – Reading Area

NOTE: Gravel drive in half circle. Use small hardstanding at both entrance and exit

BELAMIE GABLES – Spencers Wood – Wokingham Area

CAUTION: Park motorcycles in yellow circle - Don't ride into deep gravel