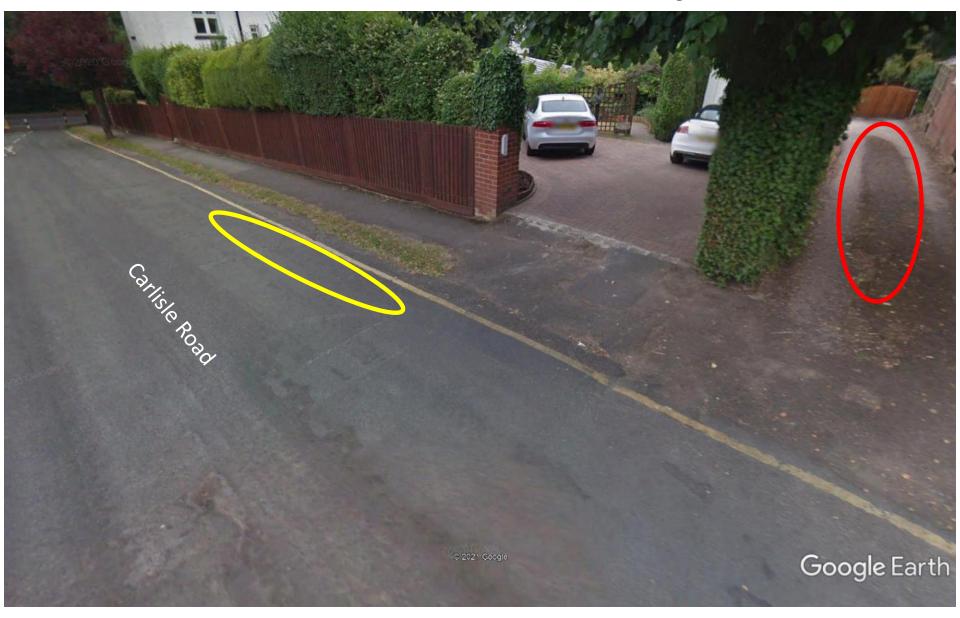

PARSONS GRANGE – Shinfield – Reading Area

NOTE: Sat Nav waypoint at yellow circle, Care Home entrance 100 yards on

RIVER VIEW CARE CENTRE – Reading – Reading Area

NOTE: Sharp upward slope leading to large, flat car park