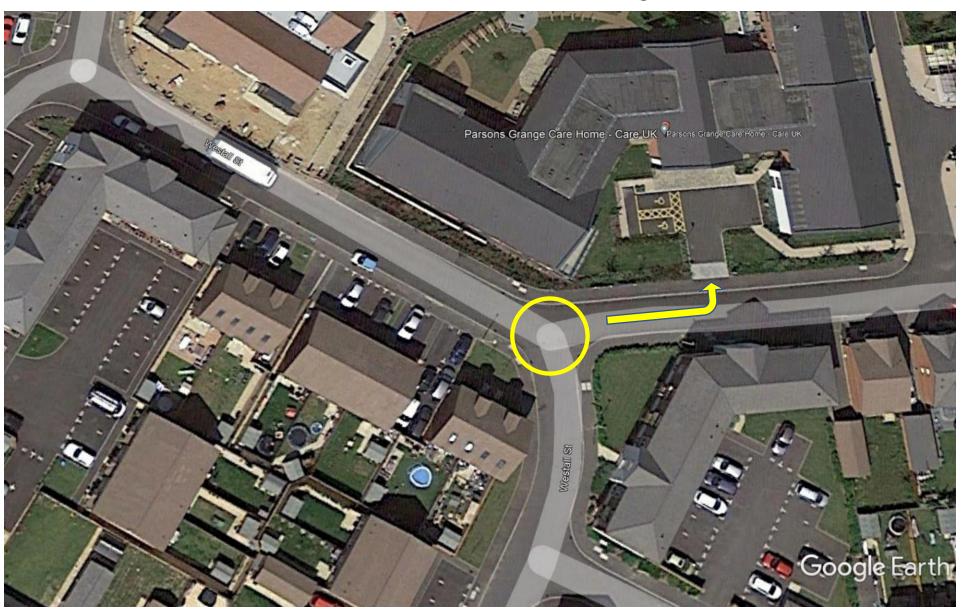

PARSONS GRANGE – Shinfield – Reading Area

NOTE: Sat Nav waypoint at yellow circle, Care Home entrance 100 yards on

RIVER VIEW CARE CENTRE – Reading – Reading Area

NOTE: Sharp upward slope leading to large, flat car park