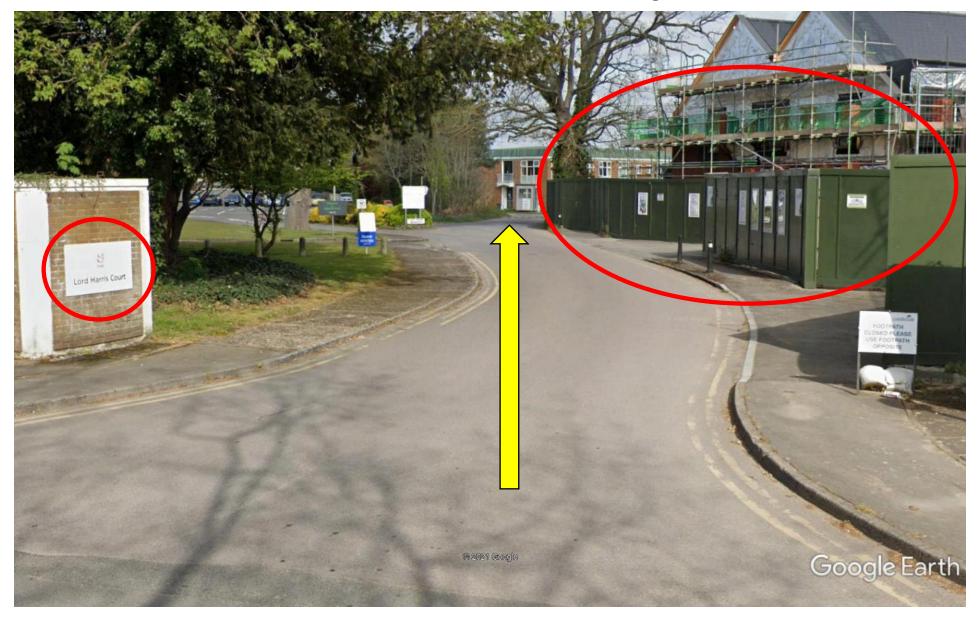

BRIDGE HOUSE – Twyford – Wokingham Area

CAUTION: Entire car park is light gravel with a slope. Suggest park motorcycles in yellow circle

LORD HARRIS COURT – Sindlesham – Wokingham Area

CAUTION: Keep to right of Masonic Hall, and left of building site which spills over into courtyard of Care Home