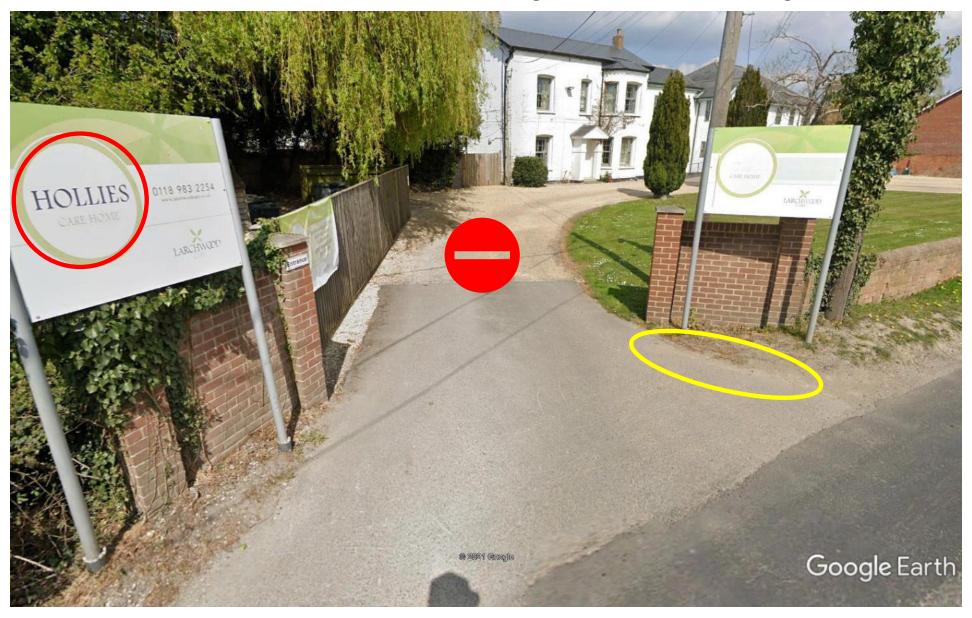

THE HOLLIES NURSING CARE HOME – Burghfield Common – Reading Area

NOTE: Gravel drive in half circle. Use small hardstanding at both entrance and exit

BELAMIE GABLES – Spencers Wood – Wokingham Area

CAUTION: Park motorcycles in yellow circle - Don't ride into deep gravel